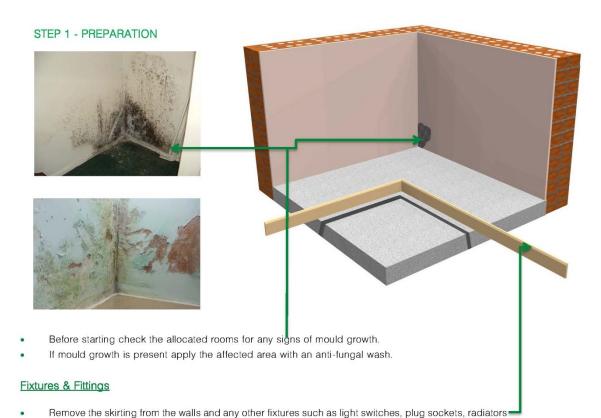

**Energy Locking Nano Technology** 

200 Brook Drive, Green Park Reading, Berkshire, RG2 6UB

0118 4050022 aerogel@live.com

- All plumbing or electrical work must be carried out by a qualified person. Rising and penetration Damp
- A survey is recommended to ensure the property is in a suitable condition to receive an insulation upgrade. Do not insulate walls if there is any sign of either rising or penetration damp. Seek expert opinions if unsure.