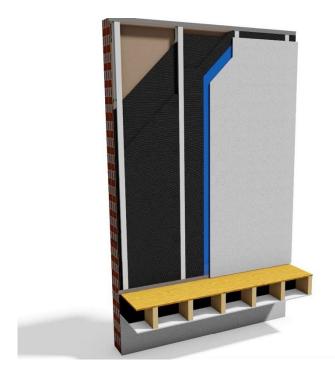

# COMPONENTS Aerogel Infill Panel Z-Profile L-Bracket 2400mm -3000mm \* Can be adapted to height of wall to be insulated Can be adapted to height of wall to be insulated Brick Plug Aerogel Back Panel Alfa Rufol Vario Membrane $\epsilon$ Can be adapted to height of wall to be insulated 1200mm- 1500mm 1450mm