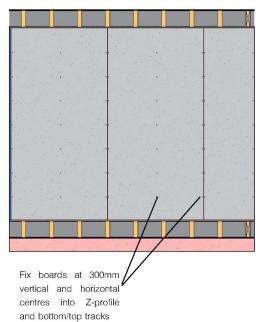

ogel@live.com









**Energy Locking Nano Technology** 



200 Brook Drive, Green Park Reading, Berkshire, RG2 6UB





0118 4050022 aerogel@live.com

#### STEP 4- FIX BRICK PLUGS INTO WALL AT 600mm c/c



#### STEP 5 - FIX Z-PROFILE TO BRICK PLUGS



aerogel uk Itd The Future of Energy Conservation



**Energy Locking Nano Technology** 



200 Brook Drive, Green Park Reading, Berkshire, RG2 6UB





0118 4050022 aerogel@live.com

#### STEP 6- ADD 20MM AEROGEL STRIPS BETWEEN Z-PROFILES





STEP 7- ADD VARIABLE VAPOUR CONTROL LAYER (OPTIONAL)





aerogel uk Itd The Future of Energy Conservation



**Energy Locking Nano Technology** 



200 Brook Drive, Green Park Reading, Berkshire, RG2 6UB





0118 4050022 aerogel@live.com

#### STEP 8- BOARDS

**Energy Locking Nano Technology** 





#### **FINISHES**

- Dryline + Paint
- Skim Plaster + Paint
- Lime Plaster + Paint



aerogel uk Itd The Future of Energy Conservation



**Energy Locking Nano Technology** 



200 Brook Drive, Green Park Reading, Berkshire, RG2 6UB





0118 4050022 aerogel@live.com









**Energy Locking Nano Technology** 



200 Brook Drive, Green Park Reading, Berkshire, RG2 6UB





0118 4050022 aerogel@live.com

# COMPONENTS Aerogel Infill Panel Z-Profile L-Bracket 2400mm -3000mm \* Can be adapted to height of wall to be insulated Can be adapted to height of wall to be insulated Brick Plug Aerogel Back Panel Alfa Rufol Vario Membrane $\epsilon$ Can be adapted to height of wall to be insulated 1200mm- 1500mm 1450mm

aerogel uk Itd The Future of Energy Conservation



**Energy Locking Nano Technol