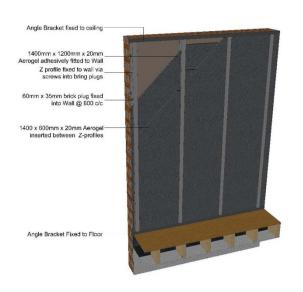

#### STEP 4- FIX BRICK PLUGS INTO WALL AT 600mm c/c

#### STEP 5 - FIX Z-PROFILE TO BRICK PLUGS

aerogel uk Itd The Future of Energy Conservation

**Energy Locking Nano Technology** 

200 Brook Drive, Green Park Reading, Berkshire, RG2 6UB

0118 4050022 aerogel@live.com

#### STEP 6- ADD 20MM AEROGEL STRIPS BETWEEN Z-PROFILES

STEP 7- ADD VARIABLE VAPOUR CONTROL LAYER (OPTIONAL)

aerogel uk Itd The Future of Energy Conservation

**Energy Locking Nano Technology** 

200 Brook Drive, Green Park Reading, Berkshire, RG2 6UB