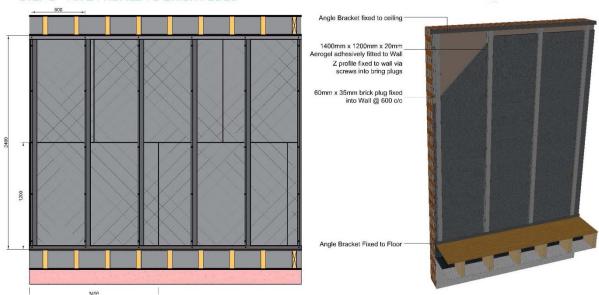

#### STEP 5 - FIX Z-PROFILE TO BRICK PLUGS

aerogel uk Itd The Future of Energy Conservation

**Energy Locking Nano Technology** 

200 Brook Drive, Green Park Reading, Berkshire, RG2 6UB

0118 4050022 aerogel@live.com