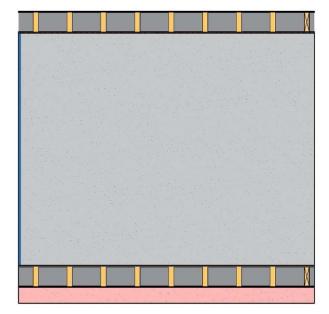

ark Reading, Berkshire, RG2 6UB





0118 4050022 aerogel@live.com

#### STEP 4- FIX BRICK PLUGS INTO WALL AT 600mm c/c



#### STEP 5 - FIX Z-PROFILE TO BRICK PLUGS



aerogel uk Itd The Future of Energy Conservation



**Energy Locking Nano Technology** 



200 Brook Drive, Green Park Reading, Berkshire, RG2 6UB





0118 4050022 aerogel@live.com

#### STEP 6- ADD 20MM AEROGEL STRIPS BETWEEN Z-PROFILES





STEP 7- ADD VARIABLE VAPOUR CONTROL LAYER (OPTIONAL)





aerogel uk Itd The Future of Energy Conservation



**Energy Locking Nano Technology** 



200 Brook Drive, Green Park Reading, Berkshire, RG2 6UB





0118 4050022 aerogel@live.com

#### STEP 8- BOARDS

**Energy Locking Nano Technology** 





#### **FINISHES**

- Dryline + Paint
- Skim Plaster + Paint
- Lime Plaster + Paint



aerogel uk Itd The Future of Energy Conservation



**Energy Locking Nano Technology** 



200 Brook Drive, Green Park Reading, Berkshire, RG2 6UB





0118 4050022 aerogel@live.com









**Energy Locking Nano Technology** 



200 Brook Drive, Green Park Reading, Berkshire, RG2 6UB





0118 4050022 aerogel@live.com

# COMPONENTS Aerogel Infill Panel Z-Profile L-Bracket 2400mm -3000mm \* Can be adapted to height of wall to be insulated Can be adapted to height of wall to be insulated Brick Plug Aerogel Back Panel Alfa Rufol Vario Membrane $\epsilon$ Can be adapted to height of wall to be insulated 1200mm- 1500mm 1450mm

aerogel uk Itd The Future of Energy Conservation



**Energy Locking Nano Technology**