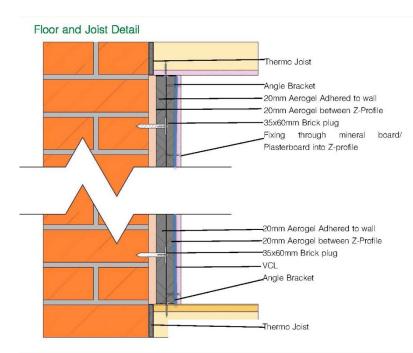

#### STEP 4- FIX BRICK PLUGS INTO WALL AT 600mm c/c

#### STEP 5 - FIX Z-PROFILE TO BRICK PLUGS

aerogel uk Itd The Future of Energy Conservation

**Energy Locking Nano Technology** 

200 Brook Drive, Green Park Reading, Berkshire, RG2 6UB

0118 4050022 aerogel@live.com

#### STEP 6- ADD 20MM AEROGEL STRIPS BETWEEN Z-PROFILES

STEP 7- ADD VARIABLE VAPOUR CONTROL LAYER (OPTIONAL)

aerogel uk Itd The Future of Energy Conservation

**Energy Locking Nano Technology** 

200 Brook Drive, Green Park Reading, Berkshire, RG2 6UB