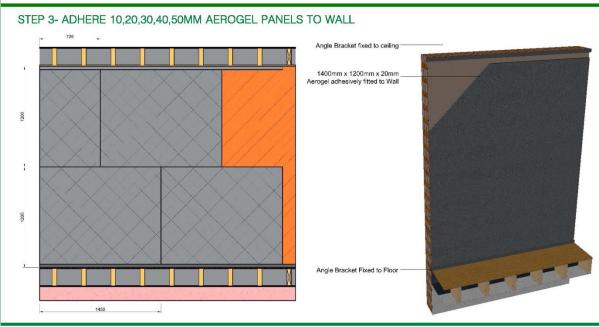

ed with boards of the client's choice.

Available in Aerogel thicknesses ranging from 30mm-80mm, solid walls can now be made very thermally efficient without the loss of internal space.















**Energy Locking Nano Technology** 



200 Brook Drive, Green Park Reading, Berkshire, RG2 6UB





0118 4050022 aerogel@live.com



- All plumbing or electrical work must be carried out by a qualified person. Rising and penetration Damp
- A survey is recommended to ensure the property is in a suitable condition to receive an insulation upgrade. Do not insulate walls if there is any sign of either rising or penetration damp. Seek expert opinions if unsure.





**Energy Locking Nano Technology** 



200 Brook Drive, Green Park Reading, Berkshire, RG2 6UB





0118 4050022 aerogel@live.com









**Energy Locking Nano Technology** 



200 Brook Drive, Green Park Reading, Berkshire, RG2 6UB





0118 4050022 aerogel@live.com

#### STEP 4- FIX BRICK PLUGS INTO WALL AT 600mm c/c



#### STEP 5 - FIX Z-PROFILE TO BRICK PLUGS



aerogel uk Itd The Future of Energy Conservation



**Energy Locking Nano Technology** 



200 Brook Drive, Green Park Reading, Berkshire, RG2 6UB





0118 4050022 aerogel@live.com

#### STEP 6- ADD 20MM AEROGEL STRIPS BETWEEN Z-PROFILES





STEP 7- ADD VARIABLE VAPOUR CONTROL LAYER (OPTIONAL)





aerogel uk Itd The Future of Energy Conservation



**Energy Locking Nano Technology** 



200 Brook Drive, Green Park Reading, Berkshire, RG2 6UB





0118 4050022 aerogel@live.com

#### STEP 8- BOARDS

**Energy Locking Nano Technology** 





#### **FINISHES