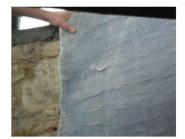

#### STEP 6- ADD 20MM AEROGEL STRIPS BETWEEN Z-PROFILES

STEP 7- ADD VARIABLE VAPOUR CONTROL LAYER (OPTIONAL)

aerogel uk Itd The Future of Energy Conservation

**Energy Locking Nano Technology** 

200 Brook Drive, Green Park Reading, Berkshire, RG2 6UB