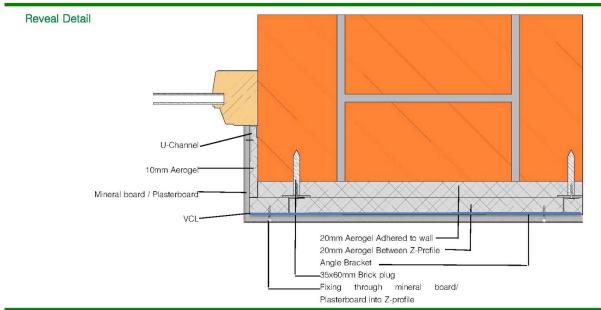

#### STEP 4- FIX BRICK PLUGS INTO WALL AT 600mm c/c

#### STEP 5 - FIX Z-PROFILE TO BRICK PLUGS

aerogel uk Itd The Future of Energy Conservation

**Energy Locking Nano Technology** 

200 Brook Drive, Green Park Reading, Berkshire, RG2 6UB

0118 4050022 aerogel@live.com

#### STEP 6- ADD 20MM AEROGEL STRIPS BETWEEN Z-PROFILES

STEP 7- ADD VARIABLE VAPOUR CONTROL LAYER (OPTIONAL)

aerogel uk Itd The Future of Energy Conservation

**Energy Locking Nano Technology** 

200 Brook Drive, Green Park Reading, Berkshire, RG2 6UB