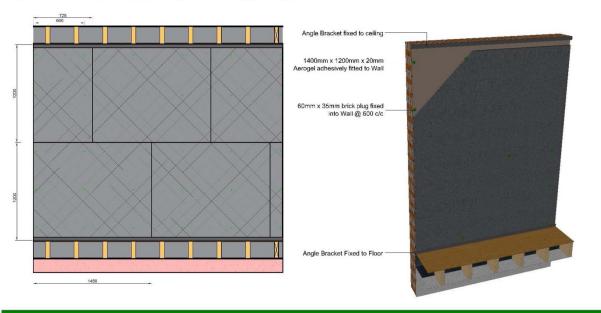

**Energy Locking Nano Technology** 



200 Brook Drive, Green Park Reading, Berkshire, RG2 6UB





0118 4050022 aerogel@live.com



- All plumbing or electrical work must be carried out by a qualified person. Rising and penetration Damp
- A survey is recommended to ensure the property is in a suitable condition to receive an insulation upgrade. Do not insulate walls if there is any sign of either rising or penetration damp. Seek expert opinions if unsure.





**Energy Locking Nano Technology** 



200 Brook Drive, Green Park Reading, Berkshire, RG2 6UB





0118 4050022 aerogel@live.com









**Energy Locking Nano Technology** 



200 Brook Drive, Green Park Reading, Berkshire, RG2 6UB





0118 4050022 aerogel@live.com

#### STEP 4- FIX BRICK PLUGS INTO WALL AT 600mm c/c



#### STEP 5 - FIX Z-PROFILE TO BRICK PLUGS



aerogel uk Itd The Future of Energy Conservation



**Energy Locking Nano Technology** 



200 Brook Drive, Green Park Reading, Berkshire, RG2 6UB





0118 4050022 aerogel@live.com

#### STEP 6- ADD 20MM AEROGEL STRIPS BETWEEN Z-PROFILES





STEP 7- ADD VARIABLE VAPOUR CONTROL LAYER (OPTIONAL)





aerogel uk Itd The Future of Energy Conservation



**Energy Locking Nano Technology** 



200 Brook Drive, Green Park Reading, Berkshire, RG2 6UB





0118 4050022 aerogel@live.com

#### STEP 8- BOARDS

**Energy Locking Nano Technology** 





#### **FINISHES**

- Dryline + Paint
- Skim Plaster + Paint
- Lime Plaster + Paint



aerogel uk Itd The Future of Energy Conservation



**Energy Locking Nano Technology** 



200 Brook Drive, Green Park