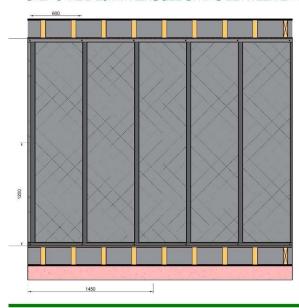

#### STEP 6- ADD 20MM AEROGEL STRIPS BETWEEN Z-PROFILES

STEP 7- ADD VARIABLE VAPOUR CONTROL LAYER (OPTIONAL)

aerogel uk Itd The Future of Energy Conservation

**Energy Locking Nano Technology** 

200 Brook Drive, Green Park Reading, Berkshire, RG2 6UB