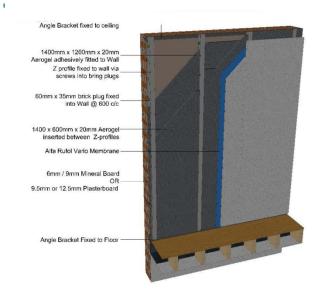

#### STEP 4- FIX BRICK PLUGS INTO WALL AT 600mm c/c

#### STEP 5 - FIX Z-PROFILE TO BRICK PLUGS

aerogel uk Itd The Future of Energy Conservation

**Energy Locking Nano Technology** 

200 Brook Drive, Green Park Reading, Berkshire, RG2 6UB

0118 4050022 aerogel@live.com

#### STEP 6- ADD 20MM AEROGEL STRIPS BETWEEN Z-PROFILES

STEP 7- ADD VARIABLE VAPOUR CONTROL LAYER (OPTIONAL)

aerogel uk Itd The Future of Energy Conservation

**Energy Locking Nano Technology** 

200 Brook Drive, Green Park Reading, Berkshire, RG2 6UB

# COMPONENTS Aerogel Infill Panel Z-Profile L-Bracket 2400mm -3000mm \* Can be adapted to height of wall to be insulated Can be adapted to height of wall to be insulated Brick Plug Aerogel Back Panel Alfa Rufol Vario Membrane $\epsilon$ Can be adapted to height of wall to be insulated 1200mm- 1500mm 1450mm