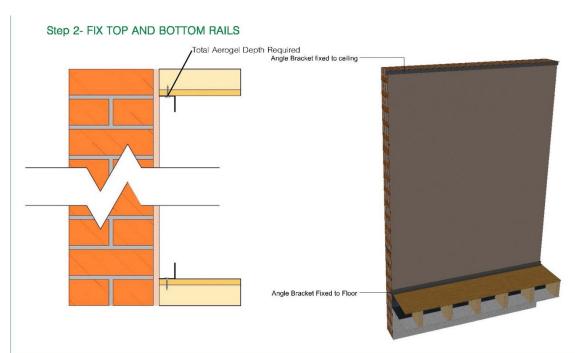

#### Values below based on 225mm Solid Brick Wall

| Aerogel   | Total     | U Value  |
|-----------|-----------|----------|
| Thickness | Thickness | (W/m2/K) |
| 30mm      | 36mm      | 0.38     |
| 40mm      | 46mm      | 0.30     |
| 50mm      | 56mm      | 0.24     |
| 60mm      | 66mm      | 0.21     |