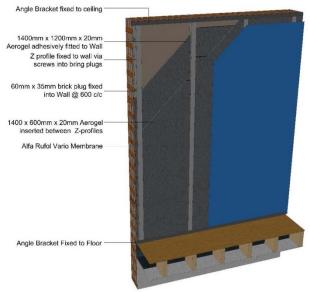

#### STEP 6- ADD 20MM AEROGEL STRIPS BETWEEN Z-PROFILES

STEP 7- ADD VARIABLE VAPOUR CONTROL LAYER (OPTIONAL)

aerogel uk Itd The Future of Energy Conservation

**Energy Locking Nano Technology** 

200 Brook Drive, Green Park Reading, Berkshire, RG2 6UB